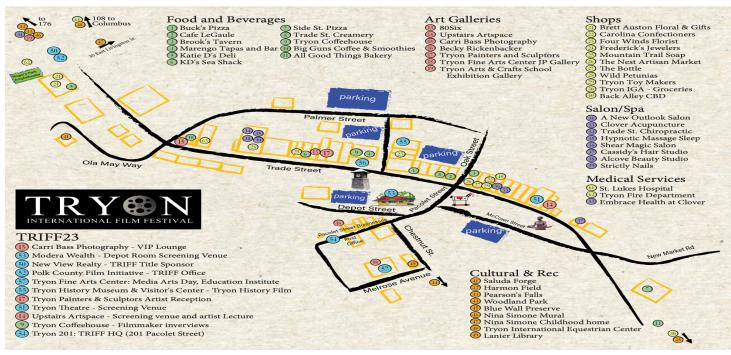

Best Full Length Documentary

Best Full Length Narrative

Best Human Rights and Human Dignity **Best Narrative Podcast** 

**Best Overall Film** 

Best Short Documentary

**Best Short Narrative** 

Best Student Film

EcoHarmony Ciné Award

#### TRIFF24 Schedule draft: (youth events to be announced)

#### Thursday, October 10

• VIP Welcome Reception

#### Friday, October 11

- Opening Gala/Reception & Feature Film Screenings
- Afterparty

#### Saturday, October 12

- Bloody Mary/Mimosa Bar
- Education Sessions
- Evening Music & Networking Event
- Film Screenings
- Networking
- Vendor Expo
- VIP Lounge

#### Sunday, October 13

- Awards
- Afterparty
  - Education Sessions
- Film Screenings
- Networking
- Vendor Expo
- VIP Brunch & Tastings
- VIP Lounge

## Sample Map of Event Locations: